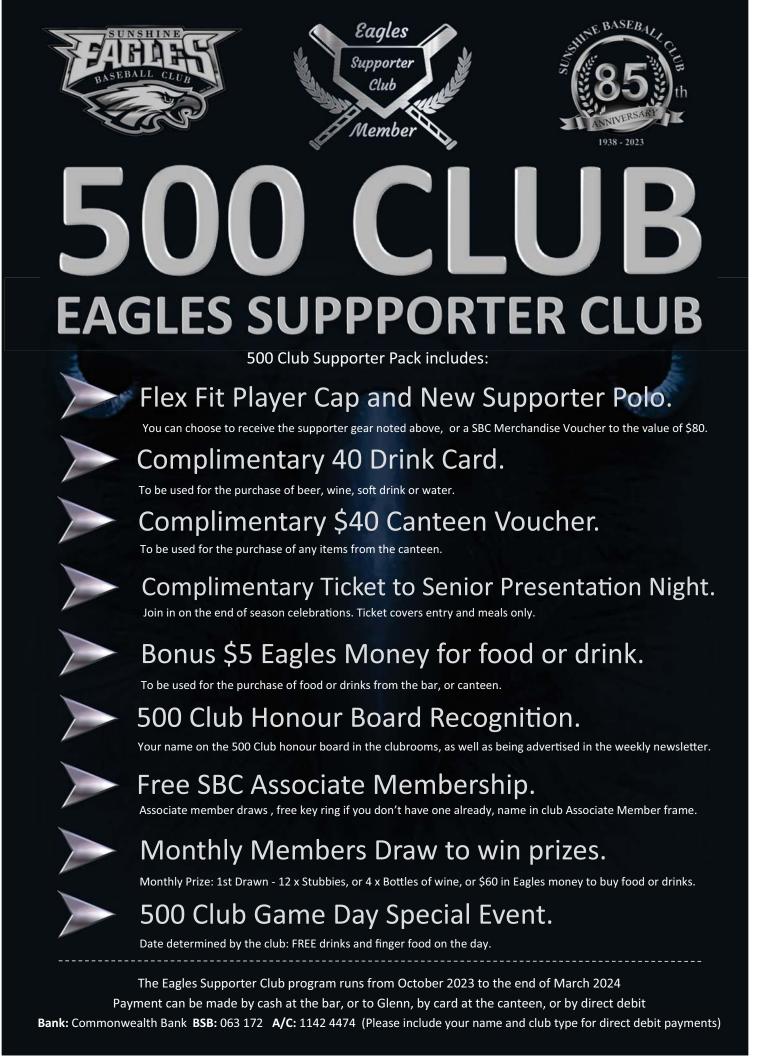

## EAGLES SUPPORTER CLUB 500 CLUB MEMBERS

For a contribution of \$500, you will be a proud supporter of the Eagles Supporter Club for this coming 2023-2024 summer season and you will share in all of the rewards that are included. To sign up now, please see the details below, or for further information, please contact: Glenn Letts / Phone: 0421 970 767 or Email: glennjmg@hotmail.com

SEBA

| SUPPORTER |                    |  | S.B.C.<br>500 CLUB<br>SUPPORTER |                        |  |
|-----------|--------------------|--|---------------------------------|------------------------|--|
| 1         | Mark Gordon        |  | 11                              | Craig Scott            |  |
| 2         | Leigh Davis        |  | 12                              | Phil Savage            |  |
| 3         | Graham May         |  | 13                              | Dean Tymms             |  |
| 4         | Stuart Clayton     |  | 14                              | Phil & Cheryl Beckwith |  |
| 5         | Stewart Provis     |  | 15                              |                        |  |
| 6         | Vic Rand           |  | 16                              |                        |  |
| 7         | Michael De Gabriel |  | 17                              |                        |  |
| 8         | Robert Browne      |  | 18                              |                        |  |
| 9         | Gavin Fischer      |  | 19                              |                        |  |
| 10        | John Callaghan     |  | 20                              |                        |  |

The Eagles Supporter Club program runs from October 2023 to the end of March 2024

Payment can be made by cash at the bar, or to Glenn, by card at the canteen, or by direct debit

Bank: Commonwealth Bank BSB: 063 172 A/C: 1142 4474 (Please include your name and club type for direct debit payments)