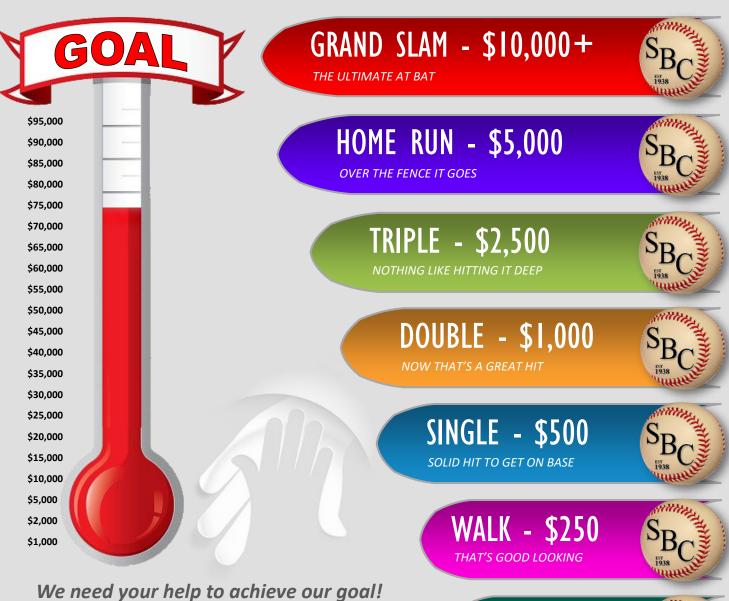

# GET ON BASE

#### H OUR NEW INDOOR TRAINING FACILITY FUN

VARIOUS CONTRIBUTOR LEVELS FOR INDIVIDUALS, SPONSORS & FAMILIES

Get on base and become a contributor today to this major project for Sunshine Baseball Club. Any contribution, on any level, is very much appreciated.

### TARGET TOTAL TO RAISE IS \$95,000.00

## **TOTAL RAISED SO FAR IS \$72,475.00**